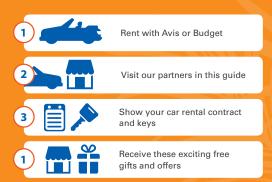

Follow these easy steps to begin your adventure!

You can also view these offers at avis.com/freegift or budget.com/freegift.